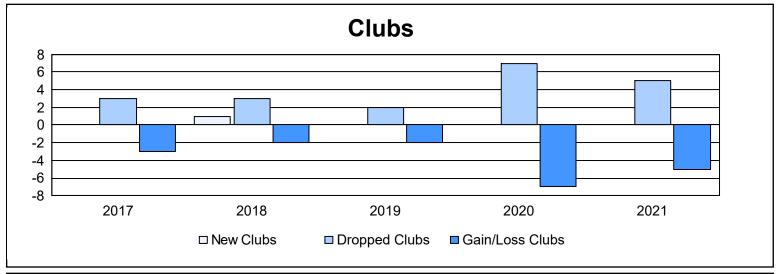

| Year      | New<br>Clubs | Dropped<br>Clubs | Gain/<br>Loss<br>Clubs | New<br>Members | Charter<br>Members | Reinstate<br>Members | Transfer<br>Members | Total<br>Member<br>Added | Total<br>Members<br>Dropped | Gain/<br>Loss<br>Members |
|-----------|--------------|------------------|------------------------|----------------|--------------------|----------------------|---------------------|--------------------------|-----------------------------|--------------------------|
| 2016-2017 | 0            | 3                | -3                     | 552            | 0                  | 10                   | 11                  | 573                      | 764                         | -191                     |
| 2017-2018 | 1            | 3                | -2                     | 521            | 22                 | 7                    | 6                   | 556                      | 643                         | -87                      |
| 2018-2019 | 0            | 2                | -2                     | 451            | 0                  | 13                   | 5                   | 469                      | 687                         | -218                     |
| 2019-2020 | 0            | 7                | -7                     | 436            | 0                  | 7                    | 4                   | 447                      | 832                         | -385                     |
| 2020-2021 | 0            | 5                | -5                     | 359            | 3                  | 6                    | 9                   | 377                      | 697                         | -320                     |
| Average   | 0            | 4                | -4                     | 464            | 5                  | 9                    | 7                   | 484                      | 725                         | -240                     |